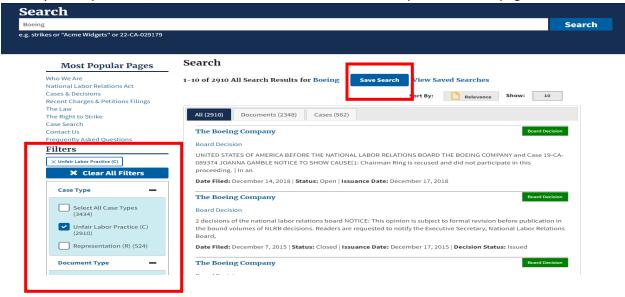

## 2.3.1 How to Save a Search

| About NLRB Y Cases & Decisions                                                  | <ul> <li>News &amp; Publications </li> </ul> | Guidance ~ | Reports ~ | E-Filing ~ | Q Search ^ | 🛃 Downloads 🗸 |
|---------------------------------------------------------------------------------|----------------------------------------------|------------|-----------|------------|------------|---------------|
| Boeing                                                                          |                                              |            |           |            | Search     |               |
| Advance                                                                         | d Data Search                                |            |           |            |            |               |
| More information for each can be obtain<br>My Saved Searches My Cases<br>Search | My Regions                                   |            |           | Saved S    | earches 👩  |               |
| Board Decisions<br>Cases & Decisions<br>Main search                             |                                              | Sea        | rch Name  | Da         | te saved   | Action        |

Add any filters you want, then click the Save Search button at the top of the search page.

Enter a Search Name for this given search, then click the Save Search button. You will be given dialog that the saved search was successful. This box will go away on its own.

| Most Popular Pages                                      | Search                                                                                                                                                                                                                                            |
|---------------------------------------------------------|---------------------------------------------------------------------------------------------------------------------------------------------------------------------------------------------------------------------------------------------------|
| Who We Are<br>National Labor Relations Act              | 1-10 of 2910 All Search Results for Boeing Save Search View Saved Searches                                                                                                                                                                        |
| Cases & Decisions<br>Recent Charges & Petitions Filings | Save Search x w: 10                                                                                                                                                                                                                               |
| The Law<br>The Right to Strike                          | Enter Search Name (Up to 128 characters)                                                                                                                                                                                                          |
| Case Search<br>Contact Us                               | Boeing C Cases Board Decision                                                                                                                                                                                                                     |
| Frequently Asked Questions<br>Filters                   | Save Search                                                                                                                                                                                                                                       |
| X Unfair Labor Practice (C)                             | Ind Case 19-CA-<br>089374 JOANNA GAMBLE NOTICE TO SHOW CAUSE[1: Chairman King is recused and did not participate in this                                                                                                                          |
| 🗙 Clear All Filters                                     | proceeding. ] In an Date Filed: December 14, 2018   Status: Open   Issuance Date: December 17, 2018                                                                                                                                               |
| Саѕе Туре 🗕                                             | The Boeing Company Board Decision                                                                                                                                                                                                                 |
| Select All Case Types<br>(3434)                         | Board Decision                                                                                                                                                                                                                                    |
| Unfair Labor Practice (C)                               | 2 decisions of the national labor relations board NOTICE: This opinion is subject to formal revision before publication in the bound volumes of NLRB decisions. Readers are requested to notify the Executive Secretary, National Labor Relations |

• You will find your saved search on your MyNLRB dashboard. You can now have your frequent searches saved so they can be quickly accessed and rerun.